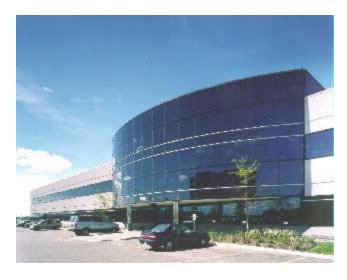

**Toronto: 5300 Satelite** 

## Introduction

Single tenant office/warehouse building integrated with **5700 Explorer** that showcases Polaris' design-build creativity.

## Architectural/Engineering/Construction

- approximately 144,000 RSF
- 2 storey warehouse/distribution centre
- steel frame superstructure with energy efficient low-E, semi reflective charcoal grey glass
- 30' clear height in warehouse
- 9' ceiling height in office area
- 36' x 39' column spacing
- curtain-wall system
- precast and flexwall fascia
- concrete topping on roof for noise control
- 1 hydraulic elevator