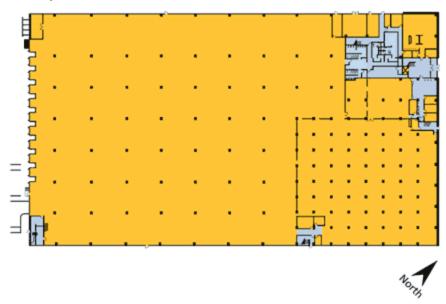

ear height in warehouse
- 9' ceiling height in office area
- 36' x 39' column spacing
- curtain-wall system
- precast and flexwall fascia
- concrete topping on roof for noise control
- 1 hydraulic elevator

## Power/Lighting

- 24" x 48" ceiling-mounted fluorescents
- 2.0 watts per square foot for power/HVAC
- 4.0 watts for power/HVAC
- office: energy efficient lighting
- warehouse: high pressure sodium

#### Communications

- advanced fibre-optics
- copper backbone infrastructure

#### **HVAC**

• roof top units providing heating and cooling connected to V.A.V. distribution

### Life Safety/Security

- CCTV Camera System
- off-site alarm response
- Proximity Card System

## **Parking**

- office portion at 3 per 1,000 RSF
- warehouse portion at 1 per 1,000 RSF

# Floorplan: Ground floor



# Leasing Floorplan: Ground floor



Legend Leasable areas Hallways Washrooms



Toronto Properties Map:

5700

5450

Pearson International Airport

North

Additional Airport

Skymark Ave.